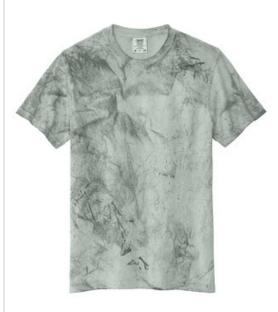

# Comfort Colors<sup>®</sup> Heavyweight Color Blast Tee 1745

- 6.1-ounce, 100% ring spun USA cotton
- Soft-w ashed, garment-dyed fabric
- Double-needle collar
- Tw ill-taped neck and shoulders .
- Tw ill label .
- Double-needle armhole, sleeve and bottom hems

The pigment dye and Color Blast process infuses each garment with unique color and appearance. Please allow for variation.