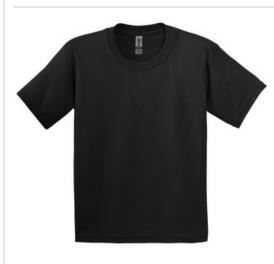

## Youth Ultra Cotton<sup>®</sup>100% US Cotton T-Shirt. 2000B

- 6-ounce, 100% US cotton
- 50/50 cotton/poly (Safety Green, Safety Orange and Safety Pink)
- 99/1 cotton/poly (Ash)
- 90/10 cotton/poly (Sport Grey)
- Prepared for dying (PFD) fabric w hich means there are no starches, sizing or finishes on the fabric
- Non-topstitched, classic width, rib collar
- Taped neck and shoulders
- Classic fit, seamless body
- Recycled, high-performing black tear-aw ay label