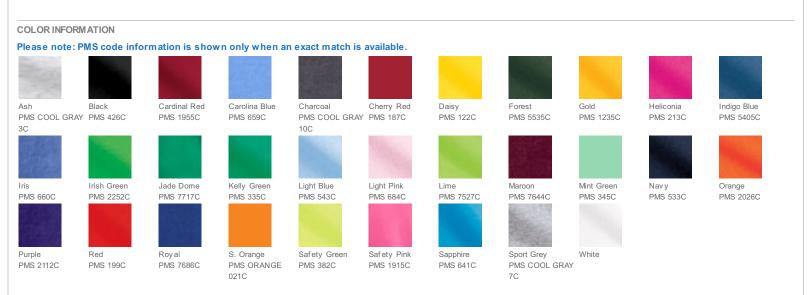

sizing or finishes on the fabric
- Non-topstitched, classic width, rib collar
- Taped neck and shoulders
- Classic fit, seamless body
- Recycled, high-performing black tear-aw ay label

Due to the nature of 50/50 cotton/poly neon fabrics, special care must be taken throughout the printing process. Please note: This product is transitioning from tear-aw ay labels to recycled, high-performing black tear-aw ay labels. Your order may contain a combination of both labels.

**CARE INSTRUCTIONS** 

Machine w ash w arm, inside out, w ith like colors. Only nonchlorine bleach. Tumble dry medium. Do not iron if decorated. Do not dry clean.





## SIZE CHART

|      | XS | S   | М     | L     | XL    |  |
|------|----|-----|-------|-------|-------|--|
| Size | 4  | 6/8 | 10/12 | 14/16 | 18/20 |  |



\*Not all sizes are available in every color.