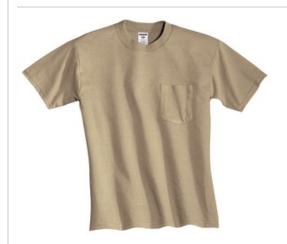

# Dri-Power<sup>®</sup> 50/50 Cotton/Poly Pocket T-Shirt.

- 5.4-ounce, 50/50 cotton/poly
- 47/53 cotton/poly (Oxford)
- Moisture-wicking
- Tear-aw ay label
- Double-needle coverstitching on front neck
- Seamless 1x1 rib knit collar
- Shoulder-to-shoulder taping
- Double-needle sleeves and hem
- 5-point left chest pocket
- Ash (formerly Birch)