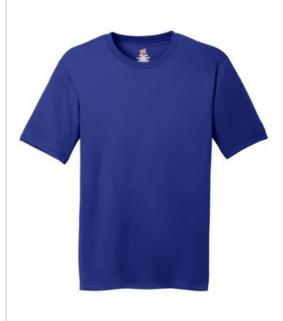

# Hanes<sup>®</sup> Cool Dri<sup>®</sup> Performance T-Shirt. 4820

## 4-ounce, 100% polyester interlock

- Wicks and dries quickly
- 40+ UPF rating
- Tear-aw ay label
- Narrow ribbed collar
- Double-needle coverseamed neck
- Double-needle sleeves and hem

Due to the nature of 100% polyester performance fabrics, special care must be taken throughout the printing process. *Given the extreme heat required for sublimation, please consult with your decorator. It is highly recommended to sample test product by color before production.* **CARE INSTRUCTIONS** Turn inside out. Machine w ash cold. Remove promptly after