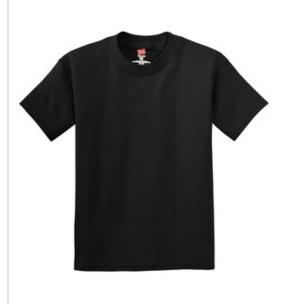

## Youth Authentic 100% Cotton T-Shirt. 5450

 6-ounce, 100% ComfortSoft<sup>®</sup> cotton 99/1 cotton/poly (Ash) 90/10 cotton/poly (Light Steel) Tagless label . Double-needle coverseamed crew neck Lay-flat collar Shoulder-to-shoulder taping front Side seams Double-needle sleeves and hem Please note: This product is transitioning from tagged labels to tag-free and orders may contain a combination of both. CARE INSTRUCTIONS Turn inside out. Machine wash cold. Dark colors separately. Only non-chlorine bleach when needed. Tumble dry low. Cool iron if needed exclusive of decoration.