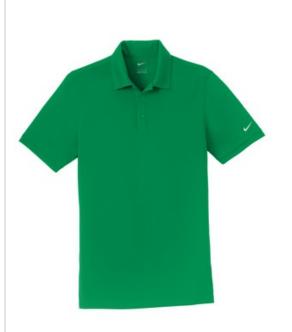

# Nike Dri-FIT Players Modern Fit Polo. 799802

This polo delivers timeless style and performance with ultrasmooth double pique and Dri-FIT moisture management technology. Design features include a three-button placket, streamlined self-fabric collar and open hem sleeves. A contrast metallic silver heat transfer Swoosh design trademark is on the left sleeve. Made of 6-ounce, 100% polyester Dri-FIT fabric. Modern fit is slightly tailored through the chest, arms and waist.