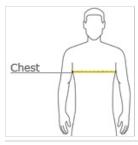

## HOW TO MEASURE

## CHEST WIDTH

Measure under the arm and around the fullest part of the chest with arms down, keeping tape horizontal.

## SIZE CHART

|       | S     | M     | L     | XL    | 2XL   | 3XL   |
|-------|-------|-------|-------|-------|-------|-------|
| Chest | 34-36 | 38-40 | 42-44 | 46-48 | 50-52 | 54-56 |