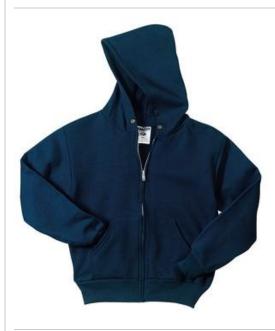

# Youth NuBlend<sup>®</sup> Full-Zip Hooded Sweatshirt. 993B

- 8-ounce, 50/50 cotton/poly NuBlend® pill-resistant fleece
- High stitch density for a smooth printing canvas
- Single-ply hood
- 1x1 rib knit cuffs and waistband
- Double-needle, coverseamed neck, armholes and waistband
- Front pouch pockets
- Ash (formerly Birch)
- No draw cord at hood