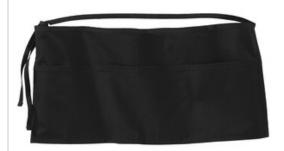

# Port Authority<sup>®</sup> Easy Care Reversible Waist Apron with Stain Release. A707

With three pockets on both sides, this durable, reversible apron is versatile, with stain-release and wrinkle-fighting protection.

- 8-ounce, 65/35 poly/cotton twill
- 24.25"w x 11.25"l

#### **CARE INSTRUCTIONS**

Machine w ash w arm, do not bleach. Tumble dry low.

front

back