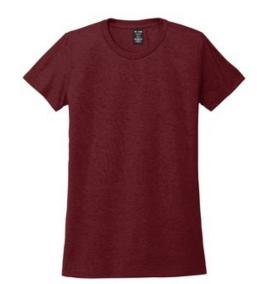

# Allmade ® Women's Tri-Blend Tee AL2008

Feel your impact in this crazy-soft sustainable tee that uses an equivalent of up to 6 recycled plastic water bottles.

- 4.2-ounce, 50% recycled polyester, 25% organic ring spun cotton, 25% modal
- 1x1 rib knit neck
- Shoulder to shoulder taping
- Side seams
- Recycled tear-aw ay label
- A C-FREE<sup>®</sup> carbon neutral product