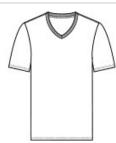

# Allmade <sup>®</sup> Unisex Tri-Blend V-Neck Tee AL2014

Feel your impact in this crazy-soft sustainable tee that uses an equivalent of up to 6 recycled plastic water bottles.

- 4.2-ounce, 50% recycled polyester, 25% organic ring spun cotton, 25% modal
- 1x1 rib knit neck
- Shoulder to shoulder taping
- Side seams
- Recycled tear-aw ay label
- A C-FREE® carbon neutral product