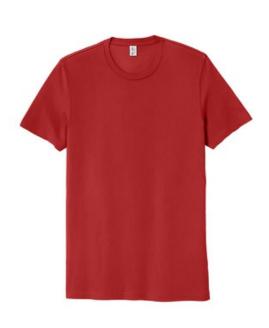

# Allmade<sup>®</sup> Unisex Organic Cotton Tee. AL2100

Made with 100% organic cotton, this eco-friendly tee is both sustainable and affordable.

- 4.5-ounce, 100% organic, combed ring spun cotton, 30
- singles
- Classic fit
- 1x1 rib knit neck
- Shoulder to shoulder taping
- Set-in sleeves .
- Side seams .
- Tear-aw ay label .