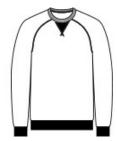

- 8.3-ounce, 100% organic combed ring spun cotton French terry
- 2x1 rib knit V inset at neck finished with coverstitch
- Raglan sleeves finished with coverstitch detail
- 2x1 rib knit neck, cuffs and hem
- Side seams
- Tear-aw ay label
- A C-FREE<sup>®</sup> carbon neutral product