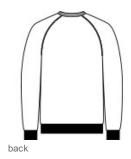

- 8.3-ounce, 100% organic combed ring spun cotton French terry
- 2x1 rib knit V inset at neck finished with coverstitch
- Raglan sleeves finished with coverstitch detail
- 2x1 rib knit neck, cuffs and hem
- Side seams
- Tear-aw ay label
- A C-FREE<sup>®</sup> carbon neutral product