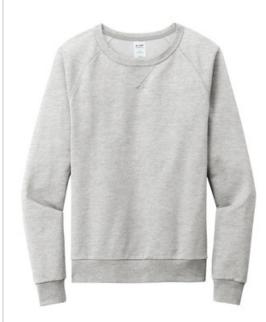

# Allmade<sup>®</sup> Unisex Organic French Terry Crewneck Sweatshirt AL4004

Ooh la la. Certified organic cotton makes these French terry beauties 100% comfortable. Plus, helping save the environment is always a good look.

- 8.3-ounce, 100% organic combed ring spun cotton French terry
- 2x1 rib knit V inset at neck finished with coverstitch
- Raglan sleeves finished with coverstitch detail
- 2x1 rib knit neck, cuffs and hem
- Side seams
- Tear-aw ay label
- A C-FREE<sup>®</sup> carbon neutral product