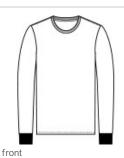

# Allmade <sup>®</sup> Unisex Tri-Blend Long Sleeve Tee AL6004

Feel your impact in this crazy-soft sustainable tee that uses an equivalent of up to 6 recycled plastic water bottles.

- 4.2-ounce, 50% recycled polyester, 25% organic ring spun cotton, 25% modal
- 1x1 rib knit neck and sleeve cuffs
- Shoulder to shoulder taping
- Side seams
- Recycled tear-aw ay label
- A C-FREE<sup>®</sup> carbon neutral product