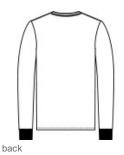

# Allmade <sup>®</sup> Unisex Tri-Blend Long Sleeve Tee AL6004

Feel your impact in this crazy-soft sustainable tee that uses an equivalent of up to 6 recycled plastic water bottles.

- 4.2-ounce, 50% recycled polyester, 25% organic ring spun cotton, 25% modal
- 1x1 rib knit neck and sleeve cuffs
- Shoulder to shoulder taping
- Side seams
- Recycled tear-aw ay label
- A C-FREE<sup>®</sup> carbon neutral product