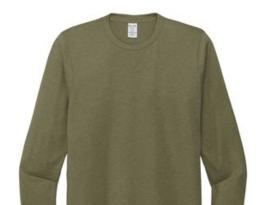

# Allmade <sup>®</sup> Unisex Tri-Blend Long Sleeve Tee AL6004

Feel your impact in this crazy-soft sustainable tee that uses an equivalent of up to 6 recycled plastic water bottles.

- 4.2-ounce, 50% recycled polyester, 25% organic ring spun cotton, 25% modal
- 1x1 rib knit neck and sleeve cuffs
- Shoulder to shoulder taping
- Side seams
- Recycled tear-aw ay label
- A C-FREE<sup>®</sup> carbon neutral product