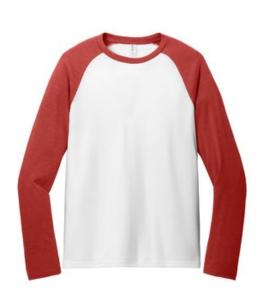

# Allmade<sup>®</sup> Unisex Tri-Blend Long Sleeve Colorblock Raglan AL6009

Feel your impact in this crazy-soft sustainable raglan that has

had its total carbon footprint neutralized through Carbonfree® certification and uses an equivalent of up to 6 recycled plastic water bottles.

• 4.2-ounce, 50% recycled polyester/25% organic ring spun cotton/25% modal, 30 singles

- 1x1 rib knit neck
- Back neck taping
- Side seams
- Recycled tear-aw ay label