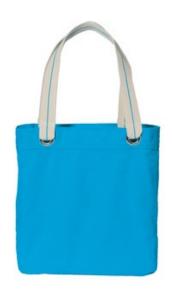

## Port Authority<sup>®</sup> Allie Tote. B118

The Allie Tote is perfect for shopping, commuting or sightseeing. Contrast lining, striped handles and large metal grommets add a touch of w himsy to this casual tote.

- 11-ounce, 100% garment-washed\* cotton canvas
- Interior zippered pocket
- Webbing handles
- Full-lined
- Dimensions: 15.75"h x 13.25"w x 3.5"d, Approx. 730 cubic

Note: Bags not intended for use by children 12 and under. Includes a California Prop 65 and social responsibility hangtag.