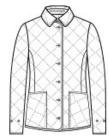

# Brooks Brothers<sup>®</sup> Women's Quilted Jacket BB18601

With a flattering, low-profile fit and a refined look, this supple diamond-quilted jacket is designed to resist water and provide warmth when you need it.

- 100% polyester shell and lining
- 2.9-ounce polyfill insulation
- Brooks Brothers tie-stripe hanging loop
- Faux horn Brooks Brothers logo buttons
- Front patch pockets
- Adjustable tabs at cuff
- Brooks Brothers tartan plaid-bound interior seams and lined front pockets
- Interior patch pocket with faux horn Brooks Brothers logo button closure