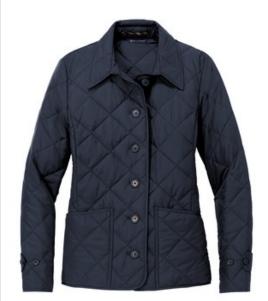

# Brooks Brothers<sup>®</sup> Women's Quilted Jacket BB18601

With a flattering, low-profile fit and a refined look, this supple diamond-quilted jacket is designed to resist water and provide warmth when you need it.

- 100% polyester shell and lining
- 2.9-ounce polyfill insulation
- Brooks Brothers tie-stripe hanging loop
- Faux horn Brooks Brothers logo buttons
- Front patch pockets
- Adjustable tabs at cuff
- Brooks Brothers tartan plaid-bound interior seams and lined front pockets
- Interior patch pocket with faux horn Brooks Brothers logo button closure