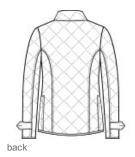

# Brooks Brothers<sup>®</sup> Women's Quilted Jacket BB18601

With a flattering, low-profile fit and a refined look, this supple diamond-quilted jacket is designed to resist water and provide warmth when you need it.

- 100% polyester shell and lining
- 2.9-ounce polyfill insulation
- Brooks Brothers tie-stripe hanging loop
- Faux horn Brooks Brothers logo buttons
- Front patch pockets
- Adjustable tabs at cuff
- Brooks Brothers tartan plaid-bound interior seams and lined front pockets
- Interior patch pocket with faux horn Brooks Brothers logo button closure