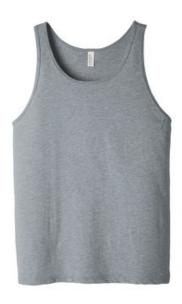

# BELLA+CANVAS ® Unisex Jersey Tank. BC3480

- Retail fit
- Tear-aw ay label
- Side seamed
- Solid Colors: 4.2-ounce, 100% Airlume combed and ring spun cotton, 32 singles
- Athletic Heather/Black Heather: 90/10 Airlume combed and ring spun cotton/poly
- Dark Grey Heather: 4.2-ounce, 52/48 Airlume combed and ring spun cotton/poly, 32 singles
- Neon Blue: 3.6-ounce, 52/48 Airlume combed and ring spun cotton/poly, 40 singles
- Triblend Colors: 3.8-ounce, 50/25/25 poly/Airlume combed and ring spun cotton/rayon, 40 singles