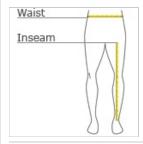

#### HOW TO MEASURE

#### WAIST

Measure around the smallest part of the natural w aist.

#### INSEAM

Measure a similar style pant that fits well and is the desired length. Measure from the crotch seam to the hem.