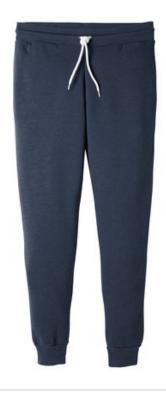

# BELLA+CANVAS <sup>®</sup> Unisex Jogger Sweatpants. BC3727

- White cord draw string
- Tear-aw ay label
- Side pockets
- Rib knit ankle cuffs
- Black and Dark Grey Heather: 8-ounce, 52/48 Airlume combed and ring spun cotton/poly fleece, 32 singles
- Athletic Heather: 8-ounce, 90/10 Airlume combed and ring spun cotton/poly fleece, 32 singles
- Heather Navy: 8-ounce, 60/40 Airlume combed and ring spun cotton/poly fleece, 32 singles