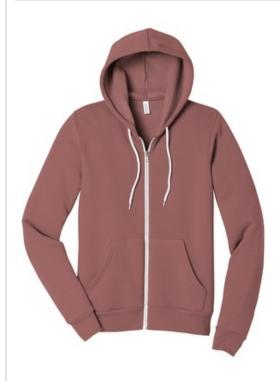

# BELLA+CANVAS $^{(R)}$ Unisex Sponge Fleece Full-Zip Hoodie. BC3739

- Retail fit
- Tear-aw ay label
- White draw cords
- Side seamed
- Full-zip with white taping
- Rib knit cuffs and hem
- Solid Colors and Heather Colors: 8-ounce, 52/48 Airlume combed and ring spun cotton/poly fleece, 32 singles
- Athletic Heather: 8-ounce, 90/10 Airlume combed and ring spun cotton/poly fleece, 32 singles
- Heather Navy: 8-ounce, 60/40 Airlume combed and ring spun cotton/poly fleece, 32 singles
- DTG Colors: 8-ounce, 70/30 Airlume combed and ring spun cotton/poly fleece, 32 singles
- Black available up to 3XL