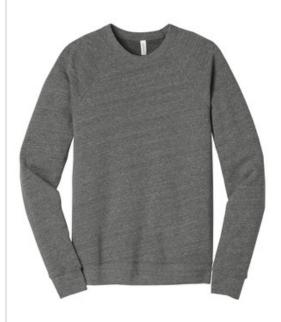

# BELLA+CANVAS <sup>®</sup> Unisex Sponge Fleece Raglan Sweatshirt. BC3901

- Retail fit
- Tear-aw ay label
- Raglan sleeves
- Side seamed
- Rib knit cuffs and hem
- Solid Colors and Heather Colors: 8-ounce, 52/48 Airlume combed and ring spun cotton/poly fleece, 32 singles
- Triblend Colors: 8-ounce, 50/37.5/12.5 poly/Airlume combed and ring spun cotton/rayon, 32 singles
- Athletic Heather: 8-ounce, 90/10 Airlume combed and ring spun cotton/poly fleece, 32 singles