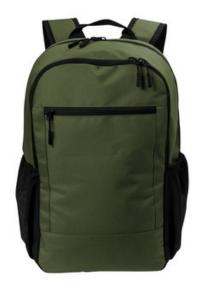

## Port Authority® Daily Commute Backpack BG226

A feature-rich backpack at a great value, this everyday bag offers a dedicated laptop sleeve, organization panel and so much more in a fresh design.

- 300 denier polyester canvas
- Spacious main compartment with organization panel
- Dedicated padded laptop sleeve
- Front zippered pocket
- Side mesh pockets
- Padded air mesh shoulder straps
- Padded back panel
- Luggage trolley pass through on back
- Laptop dimensions: 15"h x 12"w x 1"d; fits most 15" laptops
- $\bullet$  Dimensions: 17.75"h x 11.5"w x 5"d; Approx. 1,020 cubic inches

## COLOR INFORMATION

Please note: PMS code information is shown only when an exact match is available.

Black

Grey Smoke PMS 426C

Olive Green