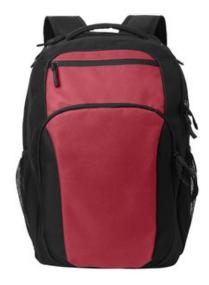

## Port Authority® Transport Backpack BG232

- 600D x 300D polyester with PVC backing
- Dedicated back laptop compartment
- Zippered main compartment
- Front zippered pocket with organizer panel
- Zippered valuables pocket at top
- Tw o side mesh pockets
- Padded shoulder straps
- Web daisy chain attachment system
- Padded w eb carry handle
- Tw o plastic D rings
- Laptop sleeve dimensions: 12"h x 17.7"w x 1.6"d; fits most 16" laptops

Dimensions: 18"h x 13"w x 7.5"d • Capacity: 1,769 cu. in./29 L

Weight: 0.8 lbs./0.4 kg

Note: Bags not intended for use by children 12 and under.

front

back