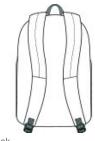

## Port Authority<sup>®</sup> C-FREE<sup>®</sup> Recycled Backpack BG270

- 100% recycled 600D polyester
- Large main compartment
- Padded shoulder straps
- Front zippered pocket
- Exterior w oven label that says 100% RECYCLED FABRIC
- Dimensions: 17"h x 12"w x 6"d; Approx. 1,224 cubic inches