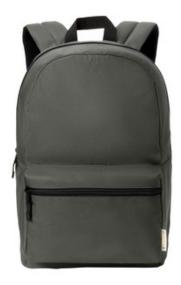

## Port Authority<sup>®</sup> C-FREE<sup>®</sup> Recycled Backpack BG270

- 100% recycled 600D polyester
- Large main compartment
- Padded shoulder straps
- Front zippered pocket
- Exterior w oven label that says 100% RECYCLED FABRIC
- Dimensions: 17"h x 12"w x 6"d; Approx. 1,224 cubic inches