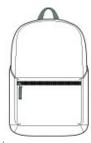

## Port Authority<sup>®</sup> C-FREE<sup>®</sup> Recycled Backpack BG270

- 100% recycled 600D polyester
- Large main compartment
- Padded shoulder straps
- Front zippered pocket
- Exterior w oven label that says 100% RECYCLED FABRIC
- Dimensions: 17"h x 12"w x 6"d; Approx. 1,224 cubic inches