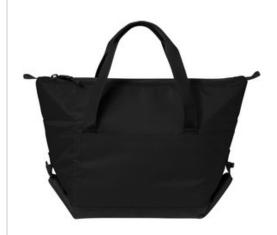

## Port Authority® 6-Can Collapsible Cooler BG515

With the capacity to hold 6 cans and the ability fold into the shape of a tote or a cube, this multi-functional cooler is the perfect accessory for backyard tailgating, picnics and more.

- 600 denier polyester canvas
- Heat-sealed, water-resistant PEVA lining
- Front slip pocket
- Webbing handle straps
- Collapsible design transforms into tote or cube shape
- Dimensions: 13"h x 15"w x 1"d (collapsed); Approx. 195