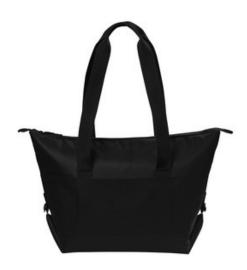

## Port Authority® 18-Can Collapsible Cooler BG516

With the capacity to hold 18 cans and the ability fold into the shape of a tote or a cube, this multi-functional cooler is the perfect accessory for backyard tailgating, picnics and more.

- 600 denier polyester canvas
- Heat-sealed, water-resistant PEVA lining
- Front slip pocket
- Over-the-shoulder w ebbing handles
- Collapsible design transforms into tote or cube shape
- Dimensions: 16"h x 20"w x 1"d (collapsed); Approx. 320 cubic inches