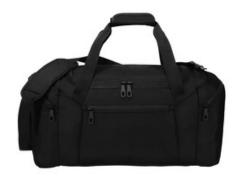

## Port Authority <sup>®</sup> Form Duffel BG805

This modern take on the traditional duffel fits the bill for the corporate w orkplace, day-to-day commuting and travel. (Coordinates with our BG212, Form Backpack.)

- 1,680 denier ballistic polyester
- Large main compartment
- Tw o zippered end pockets: one with an interior elastic mesh pocket
- Molded matte black zipper pulls
- Front zippered pocket
- Padded carrying handle
- Detachable, adjustable shoulder strap with spacer mesh pad for comfort
- Dimensions: 9.75"h x 22"w x 11"d; Approx. 2,359 cubic inches

Note: Bags not intended for use by children 12 and under.

front

back