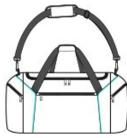

## Port Authority <sup>®</sup> Form Duffel BG805

This modern take on the traditional duffel fits the bill for the corporate w orkplace, day-to-day commuting and travel. (Coordinates with our BG212, Form Backpack.)

- 1,680 denier ballistic polyester
- Large main compartment
- Tw o zippered end pockets: one with an interior elastic mesh pocket
- Molded matte black zipper pulls
- Front zippered pocket
- Padded carrying handle
- Detachable, adjustable shoulder strap with spacer mesh pad for comfort
- Dimensions: 9.75"h x 22"w x 11"d; Approx. 2,359 cubic inches

Note: Bags not intended for use by children 12 and under.

front

back