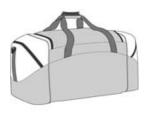

## Standard Colorblock Sport Duffel. BG99

Our best-selling, budget-friendly duffel is sized for for sport

- 600 denier polyester canvas with 210 denier polyester
- D-shaped zippered entry for easy access in main compartment
- Two large zippered end pockets
- Two exterior zippered pockets on front
- Padded handle
- Detachable, adjustable shoulder strap
- Two front zippered pockets
- Tw o large side pockets
- Dimensions: 12.75"h x 27.25"w x 13.5"d; Approx. 4,690 cubic inches

Note: Bags not intended for use by children 12 and under. Includes a California Prop 65 and social responsibility hangtag.

front

back