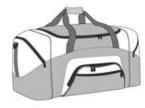

## Standard Colorblock Sport Duffel. BG99

Our best-selling, budget-friendly duffel is sized for for sport

- 600 denier polyester canvas with 210 denier polyester
- D-shaped zippered entry for easy access in main compartment
- Two large zippered end pockets
- Two exterior zippered pockets on front
- Padded handle
- Detachable, adjustable shoulder strap
- Two front zippered pockets
- Tw o large side pockets
- Dimensions: 12.75"h x 27.25"w x 13.5"d; Approx. 4,690 cubic inches

Note: Bags not intended for use by children 12 and under. Includes a California Prop 65 and social responsibility hangtag.

front

back