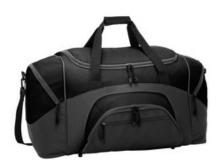

## Standard Colorblock Sport Duffel. BG99

Our best-selling, budget-friendly duffel is sized for for sport

- 600 denier polyester canvas with 210 denier polyester
- D-shaped zippered entry for easy access in main compartment
- Two large zippered end pockets
- Two exterior zippered pockets on front
- Padded handle
- Detachable, adjustable shoulder strap
- Two front zippered pockets
- Tw o large side pockets
- Dimensions: 12.75"h x 27.25"w x 13.5"d; Approx. 4,690 cubic inches

Note: Bags not intended for use by children 12 and under. Includes a California Prop 65 and social responsibility hangtag.

front

back