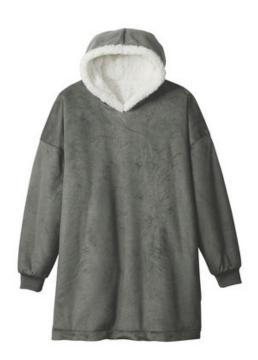

# Port Authority<sup>®</sup> Mountain Lodge Wearable Blanket BP41

Wrap yourself up in the blanket you can wear! This oversized, hooded poncho is luxuriously soft and warm-perfect for chilly nights at home or enjoying outdoor events.

- 11.9-ounce linear yard, 100% polyester fleece face
- 12.5-ounce linear yard, 100% polyester sherpa lining
- Sherpa-lined hood
- Side-entry pockets
- Rib knit cuffs
- Large Port Pocket<sup>™</sup> for decoration access
- Oversized fit