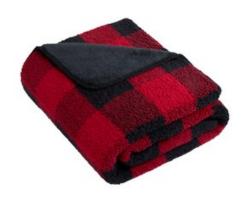

## Port Authority<sup>®</sup> Double-Sided Sherpa/Plush Blanket BP48

This versatile, cozy-chic blanket reverses from a fuzzy sherpa to a high-pile plush.

- 11.5-ounce linear, 100% polyester
- Blanket stitch hem
- Dimensions: 50" x 60"