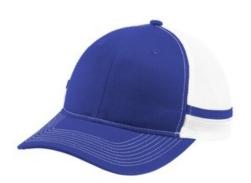

# Port Authority <sup>®</sup> Two-Stripe Snapback Trucker Cap. C113

Fabric: 100% cotton twill front panels and stripes; 100% polyester mesh mid and back panels Structure: Structured Profile: Mid Closure: 7-position adjustable snapback

front

back