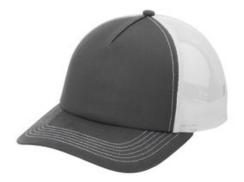

# Port Authority<sup>®</sup> Low-Profile Snapback 5-Panel Trucker Cap C115LP

- 100% cotton tw ill front panels and bill (Solids), 65/35 polyester/cotton tw ill (Heather Grey), 100% polyester mesh back panels
- Structured
- Low-profile
- 5 panels
- 7-position adjustable snapback closure