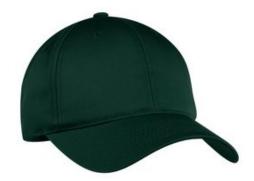

# Port Authority<sup>®</sup> Fine Twill Cap. C800

Fine twill lends a classic look.

Fabric: 65/35 poly/cottonStructure: Structured

Profile: Mid

Closure: Self-fabric slide closure with buckle and grommet

front