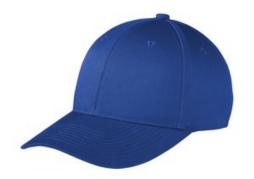

# Port Authority <sup>®</sup> Snapback Fine Twill Cap C801

Fabric: 65/35 poly/cotton twill Structure: Structured Profile:

Mid Closure: 7-position adjustable snap

front

back

## COLOR INFORMATION

Please note: PMS code information is shown only when an exact match is available.

Black PMS BLACK C

Graphite PMS 432C

Khaki PMS 7530C

Nav y

Red PMS 201C

Royal PMS 7687C