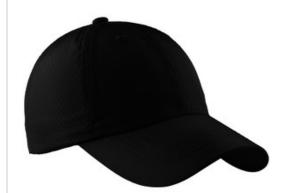

# Port Authority<sup>®</sup> Perforated Cap. C821

This super lightweight cap—perfect for golf and other hot w eather activities—has four perforated back panels for breathability and moisture-wicking performance.