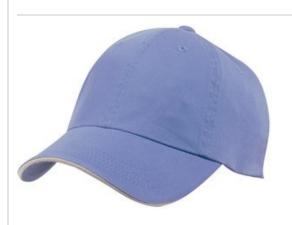

# Port Authority<sup>®</sup> Sandwich Bill Cap with Striped Closure. C830

This popular style, with its contrast sandwich bill, has an exceptionally soft feel and appearance-thanks to an garment wash.

- Fabric: 100% garment-w ashed cotton tw ill
- Structure: Unstructured
- Profile: Low
- Closure: Hook and loop