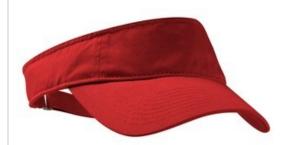

# Port Authority<sup>®</sup> Fashion Visor. C840

This 3-panel visor is enzyme washed for a lived-in look. The self-fabric sw eatband folds down for easy decoration access.

■ Fabric: 100% washed cotton twill

• Closure: Hook and loop with metal buckle

front

back