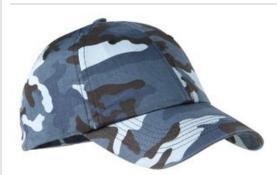

# Port Authority<sup>®</sup> Camouflage Cap. C851

Fun, fashionable camouflage prints with twill sw eatbands to suit all uses.

- Fabric: 100% washed cotton twill with pigment print camo
- Structure: Unstructured
- Profile: Low
- Closure: Hook and loop