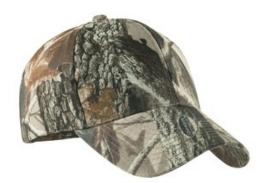

# Port Authority<sup>®</sup> Pro Camouflage Series Cap. C855

This cap features the top brands and patterns preferred by outdoor enthusiasts everywhere.

• Fabric: 60/40 cotton/poly canvas

Structure: Structured

Profile: Mid

Closure: Hook and loop

front

back

#### COLOR INFORMATION

Please note: PMS code information is shown only when an exact match is available.

Kry ptek Highlander

Kryptek Typhon

Mossy Oak Break-Up Country

Mossy Oak New Break-Up

k New Real Tree Max-7

Realtree Ed

Realtree Hardwoods

Realtree Xtr