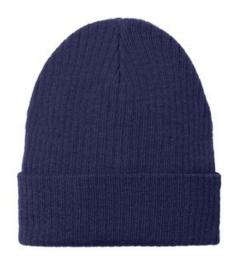

# Port Authority® C-FREE® Recycled Beanie C880

■ 50% recycled polyester/50% acrylic

#### A C-FREE® Product

We start by reducing the product's impact by switching to at least 50% preferred materials. We then neutralize the total carbon footprint of each product in the C-FREE program-from the product's initial raw materials to its end-of-life-through Carbonfree<sup>®</sup> certification. This certification purchases third-party, verified carbon offsets through Carbonfund.