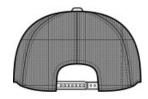

# Port Authority <sup>®</sup> Performance Camouflage Mesh Back Snapback Cap C892

Fabric: 87/13 poly/spandex front panels; 100% polyester mesh mid and back panels Structure: Structured Profile: Mid Features: Moisture-wicking and stretch Closure: 7-position adjustable snap

front

back