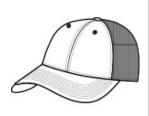

# Port Authority <sup>®</sup> Performance Camouflage Mesh Back Snapback Cap C892

Fabric: 87/13 poly/spandex front panels; 100% polyester mesh mid and back panels Structure: Structured Profile: Mid Features: Moisture-wicking and stretch Closure: 7-position adjustable snap

front

back