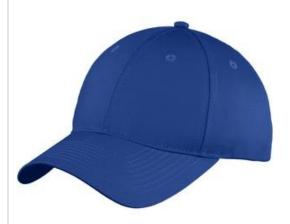

# Port & Company<sup>®</sup> Six-Panel Unstructured Twill Cap. C914

An unstructured version of our popular structured twill cap, this value-priced style has a low profile and plenty of colors to uniform the team.

• Fabric: 100% cotton twill; 80/20 poly/cotton (Neons)

Structure: Unstructured

Profile: Low

Closure: Hook and loop

front

back