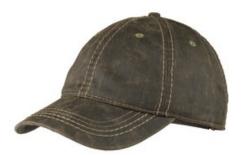

# Port Authority<sup>®</sup> Pigment Print Distressed Cap. C924

This cap has an oiled leather look thanks to a pigment print. Distressing and contrast stitching add to its w orn-in, outdoorsy style.

Fabric: 67/33 cotton/polyStructure: Unstructured

Profile: Low

Closure: Hook and loop

front

back