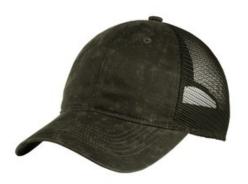

# Port Authority <sup>®</sup> Pigment Print Mesh Back Cap. C927

Fabric: 67/33 cotton/poly front panels; 100% polyester mesh mid and back panels Structure: Unstructured Profile: Low Features: Pigment print gives an oiled leather look Closure: Hook and loop