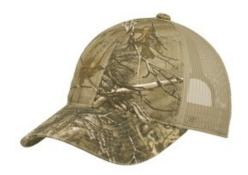

# Port Authority<sup>®</sup> Unstructured Camouflage Mesh Back Cap. C929

Authentic camo patterns and breathable, soft open-hole mesh make this unstructured cap a favorite.

- Fabric: 60/40 cotton/poly duck canvas front panels and
- visor, 100% nylon mesh mid and back panels
- Structure: Unstructured
- Profile: Low
- Closure: 7-position adjustable snapback