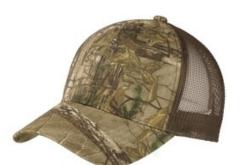

# Port Authority<sup>®</sup> Structured Camouflage Mesh Back Cap. C930

Camo and open-hole mesh come together in this structured cap designed with the outdoors in mind.

 Fabric: 60/40 cotton/poly duck canvas front panels and visor, 100% nylon mesh mid and back panels

Structure: Structured

Profile: Mid

Closure: Hook and loop

front

back