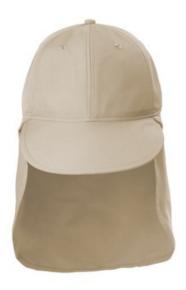

# Port Authority<sup>®</sup> Outdoor UV Sun Shade Cap C949

- 75/25 poly/nylon ripstop
- No Fly Zone<sup>®</sup> insect repellent technology
- UPF 30+ sun protection
- Moisture-wicking sw eatband
- Unstructured
- Low-profile
- Adjustable cord and toggle at crow n
- Bongated bill for additional sun protection
- 9.875"h x 19.125"w back neck sun cape