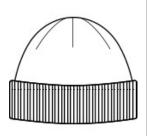

## PORT AUTHORITY.

Port Authority<sup>®</sup> Rib Knit Cuff Beanie C951

With its combination of rib knit textures, this popular beanie style fits closer to the head for a more polished look.

Fabric 100% acrylic

Features 2x2 rib knit at cuff, 1x1 rib knit at crow n

CARE INSTRUCTIONS

Machine Wash Cold With Like Colors. Only Non-Chlorine Bleach When Needed. Dry Flat. Cool Iron If Needed.

front

back