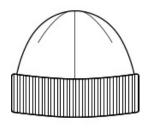

## PORT AUTHORITY.

Port Authority<sup>®</sup> Rib Knit Cuff Beanie C951

With its combination of rib knit textures, this popular beanie style fits closer to the head for a more polished look.

Fabric 100% acrylic

Features 2x2 rib knit at cuff, 1x1 rib knit at crow n

CARE INSTRUCTIONS

Machine Wash Cold With Like Colors. Only Non-Chlorine Bleach When Needed. Dry Flat. Cool Iron If Needed.

front

back