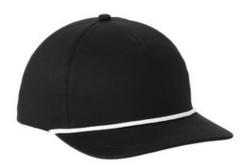

# Port Authority<sup>®</sup> Snapback Five-Panel Rope Cap C962

- 100% cotton twill
- 100% polyester rope
- Partial crown structure with interior mesh and half crown buckram. Can be flipped down and away for easy decoration.
- High-profile
- 5 panels
- 7-position adjustable snapback closure