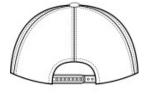

# Port Authority<sup>®</sup> Snapback Five-Panel Rope Cap C962

- 100% cotton twill
- 100% polyester rope
- Partial crown structure with interior mesh and half crown buckram. Can be flipped down and away for easy decoration.
- High-profile
- 5 panels
- 7-position adjustable snapback closure

front

back