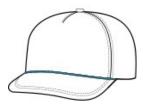

# Port Authority<sup>®</sup> Snapback Five-Panel Rope Cap C962

- 100% cotton twill
- 100% polyester rope
- Partial crown structure with interior mesh and half crown buckram. Can be flipped down and away for easy decoration.
- High-profile
- 5 panels
- 7-position adjustable snapback closure

front

back