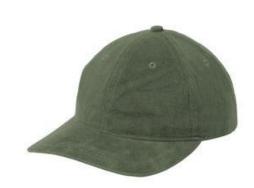

# Port Authority<sup>®</sup> Light Corduroy Dad Cap C973

- 100% cotton corduroy
- Unstructured
- Mid-profile
- Slightly curved bill
- Adjustable metal tri-glide closure